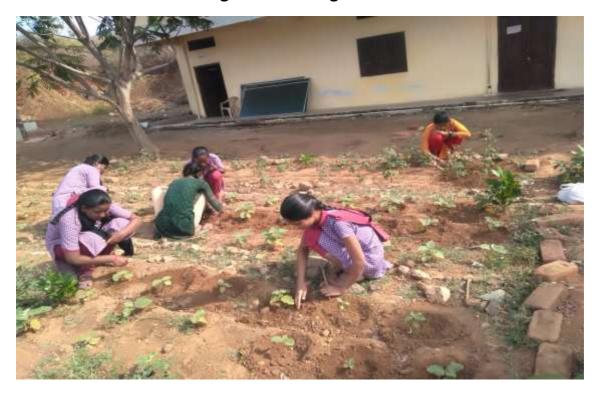

any four of the following questions

4×8 marks =32 marks

- 1. Explain the different types of vegetable cropping systems
- 2. Explain the origin and classification of vegetables
- 3. Describe the cultivation of Brinjal and tomato
- 4. Explain the preservation and marketing of vegetables
- 5. Explain the seed production of vegetable crops
- 6. Explain the entrepreneurship opportunities of olericulture
- II. Answer any four of the following

4×2marks=8marks

- 1. Cucumber
- 2. Rosella
- 3. Spinach
- 4. Bottle Gourd
- 5. Growth Regulator
- 6. Hybridization

Department of Botany TTWRDC (W) Mahabubnagar. PRINCIPAL
TWResidential Degree College for Work
Mahabubnagar

### **Conduction of certificate course on olericulture**



Preparation of soil for cultivation



### Removing weeds from garden



**Harvesting Leafy Vegetables** 





### **DEPARTMENT OF BOTANY**

COURSE- Olericulture

ATTENDANCE OF THE STUDENTS

| S.NO | HALL TICKET<br>NUMBER | NAME OF THE<br>STUDENT | 23/9/19  | 9419119                | 119 24/9/19 44/19/19               | 6101/61               | 21/10/14      | 22/10/19           | 23/19/19    | 15/1019 21/10114 22/10/19/23/19/19 11/11/19 18/11/19 | 18/11/18                                                                                              | ылпы       |
|------|-----------------------|------------------------|----------|------------------------|------------------------------------|-----------------------|---------------|--------------------|-------------|------------------------------------------------------|------------------------------------------