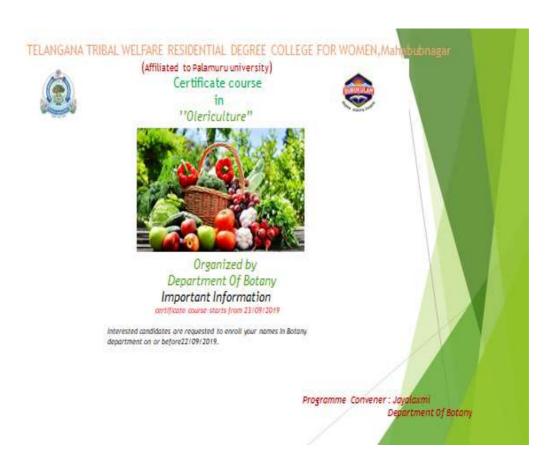

### TTWRDC (W) MAHABUBNAGAR

(Affiliated to Palamuru University)

### Olericulture

In this regard the Department Of Botany, Telangana Tribal Welfare Residential Degree College for Women, Mahabubnagar offering a free certificate course in Olericulture to the students.

- 2. Employment types:
- Olericulturist
- Vegetable tradesperson
- Plant specialist
- Green grocer
- Nursery worker
- Preservation and processing of vegetables